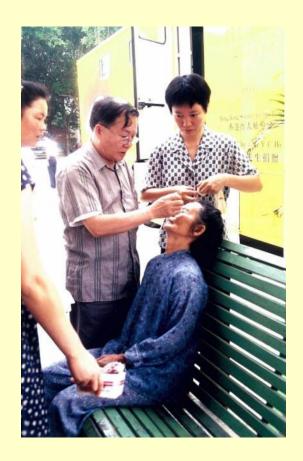

The project is able to reach the most needy patients living in remote areas of both the affluent and the less affluent provinces, who would not be able to have any opportunities of restoring their eye sight.

### 項目質素Quality of the Project

手術的質素可從手術成功率、手術種類及留院情况分析

The quality of surgery will be assessed by the rate of success, nature of surgery and number of average post-surgery hospital stay.

| 省份<br>Name of Province | 手術種類<br>Types of Surgery |         | 成功率<br>Rate of Success | 留院情况<br>Stay* |
|------------------------|--------------------------|---------|------------------------|---------------|
|                        | ICCE (%)                 | IOL (%) |                        |               |
| 陝西Shaanxi              | 0                        | 100     | 99.3%                  | 2∃(days)      |
| 廣東Guangdong            | 0.2                      | 99.8    | 99.9%                  | 2日(days)      |
| 江蘇Jiangsu *            | 1                        | 99      | 99.2%                  | 2日(days)      |
| 山東Shandong             | 0                        | 100     | 99.9%                  | 2日(days)      |
| 黑龍江Heilongjiang        | 1                        | 99      | 99.2%                  | 2日(days)      |
| 山西Shanxi               | 1.4                      | 98.6    | 99%                    | 2日(days)      |
| 雲南Yunnan               | 1                        | 99      | 99.5%                  | 2日(days)      |
| 四川Sichuan #            | 2                        | 98      | 99%                    | 2日(days)      |
| 湖北Hubei                | 1.1                      | 98.9    | 99.5%                  | 2日(days)      |
| 湖南Hunan                | 1                        | 99      | 99%                    | 2日(days)      |
| 貴州Guizhou              | 1.2                      | 98.8    | 99.5%                  | 2日(days)      |
| 河北Hebei                | 1                        | 99      | 99.7%                  | 2日(days)      |
| 甘肅Gansu                | 0.4                      | 99.6    | 99.6%                  | 2日(days)      |
| 海南Hainan               | 0                        | 100     | 100%                   | 2∃(days)      |
| 福建Fujian               | 0                        | 100     | 100%                   | 2日(days)      |
| 河南Henan                | 0                        | 100     | 100%                   | 2∃(days)      |
| 江西Jiangxi              | 0                        | 100     | 100%                   | 2∃(days)      |
| 廣西Guangxi              | 0                        | 100     | 100%                   | 2∃(days)      |
| 寧厦Ningxia              | 0                        | 100     | 100%                   | 2∃(days)      |
| 新疆Xinjiang             | 0                        | 100     | 99.2%                  | 2∃(days)      |